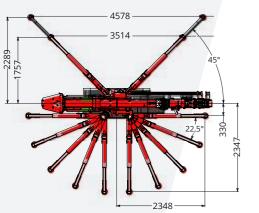

| Capacity                      | 4.000kg                           |
|-------------------------------|-----------------------------------|
| Boom outreach                 | 13.7m, and 19.8m with options     |
| Hoisting height               | 16.3m, and 22m with options       |
| Transport dimensions LxWxH    | 3.93m x 0.80m x 1.97m             |
| Total weight                  | 4.400kg, and 4.700kg with options |
| Boom angle                    | -5° to 83°                        |
| Boom system                   | Cylinder and chain system         |
| Slewing angle                 | 360°                              |
| Driving speed                 | 1st gear: 1.1km/h                 |
|                               | 2nd gear: 2.3km/h                 |
|                               | 3rd gear: 2.9km/h                 |
| Engine                        | Yanmar 3-cylinder diesel          |
| Inclination angle, driving    | 20°                               |
| Outrigger pressure            | 4.500kg per outrigger             |
| Ground pressure, tracks       | 0.72kg/cm²                        |
| Extendible, removable ballast | 1.340kg                           |
| Noise                         | 75dB                              |
|                               |                                   |

| Dimensions including winch and jib | 4.15m x 0.80m x 2.07m        |
|------------------------------------|------------------------------|
| Fly jib                            | 5.0m                         |
| Winch                              | 1.000kg, 2.000kg and 4.000kg |
| Hoisting speed with winch          | 20.8m/min                    |
| Winch cable                        | 50m long                     |
| Extension section                  | 30° adjustable               |
| Electric motor                     | 400V / 3 phase               |
| Slewing                            | unlimited                    |
| Crawler                            | non-marking                  |
| Lighting                           | work light on boom and jib   |
| Speed controller                   | 900 to 1,700rpm              |
| Storage box                        | extra storage box            |
|                                    |                              |