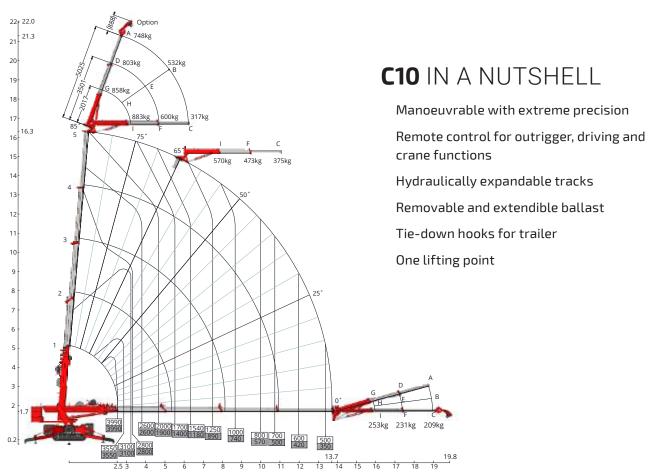

## HOEFLON C10

Lift 4000kg in the Netherlands without a crane permit. You can with our C10 compact crane, making it the perfect choice for heavier work in industry and steel erection. Even at a hoisting height of 21m this crane still has an enormous hoisting capacity of 750kg.

| Capacity                      | 4.000kg                           |
|-------------------------------|-----------------------------------|
| Boom outreach                 | 13.7m, and 19.8m with options     |
| Hoisting height               | 16.3m, and 22m with options       |
| Transport dimensions LxWxH    | 3.93m x 0.80m x 1.97m             |
| Total weight                  | 4.400kg, and 4.700kg with options |
| Boom angle                    | -5° to 83°                        |
| Boom system                   | Cylinder and chain system         |
| Slewing angle                 | 360°                              |
| Driving speed                 | 1st gear: 1.1km/h                 |
|                               | 2nd gear: 2.3km/h                 |
|                               | 3rd gear: 2.9km/h                 |
| Engine                        | Yanmar 3-cylinder diesel          |
| Inclination angle, driving    | 20°                               |
| Outrigger pressure            | 4.500kg per outrigger             |
| Ground pressure, tracks       | 0.72kg/cm²                        |
| Extendible, removable ballast | 1.340kg                           |
| Noise                         | 75dB                              |
|                               |                                   |

| Dimensions including winch and jib | 4.15m x 0.80m x 2.07m        |
|------------------------------------|------------------------------|
| Fly jib                            | 5.0m                         |
| Winch                              | 1.000kg, 2.000kg and 4.000kg |
| Hoisting speed with winch          | 20.8m/min                    |
| Winch cable                        | 50m long                     |
| Extension section                  | 30° adjustable               |
| Electric motor                     | 400V / 3 phase               |
| Slewing                            | unlimited                    |
| Crawler                            | non-marking                  |
| Lighting                           | work light on boom and jib   |
| Speed controller                   | 900 to 1,700rpm              |
| Storage box                        | extra storage box            |
|                                    |                              |