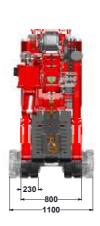

| Capacity                      | 4.000kg                           |
|-------------------------------|-----------------------------------|
| Boom outreach                 | 13.7m, and 19.8m with options     |
| Hoisting height               | 16.3m, and 22m with options       |
| Transport dimensions LxWxH    | 3.93m x 0.80m x 1.97m             |
| Total weight                  | 4.400kg, and 4.700kg with options |
| Boom angle                    | -5° to 83°                        |
| Boom system                   | Cylinder and chain system         |
| Slewing angle                 | 360°                              |
| Driving speed                 | 1st gear: 1.1km/h                 |
|                               | 2nd gear: 2.3km/h                 |
|                               | 3rd gear: 2.9km/h                 |
| Engine                        | Yanmar 3-cylinder diesel          |
| Inclination angle, driving    | 20°                               |
| Outrigger pressure            | 4.500kg per outrigger             |
| Ground pressure, tracks       | 0.72kg/cm²                        |
| Extendible, removable ballast | 1.340kg                           |
| Noise                         | 75dB                              |
|                               |                                   |

| Dimensions including winch and jib | 4.15m x 0.80m x 2.07m        |
|------------------------------------|------------------------------|
| Fly jib                            | 5.0m                         |
| Winch                              | 1.000kg, 2.000kg and 4.000kg |
| Hoisting speed with winch          | 20.8m/min                    |
| Winch cable                        | 50m long                     |
| Extension section                  | 30° adjustable               |
| Electric motor                     | 400V / 3 phase               |
| Slewing                            | unlimited                    |
| Crawler                            | non-marking                  |
| Lighting                           | work light on boom and jib   |
| Speed controller                   | 900 to 1,700rpm              |
| Storage box                        | extra storage box            |
|                                    |                              |