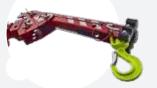

The C10 compact crane has three speeds, making it exceptionally manoeuvrable.

The removable ballast and the easily detachable options make it possible to quickly reduce the total weight of the crane. Simply put, this is a machine with many possibilities.

| Capacity                      | 4.000kg                           |
|-------------------------------|-----------------------------------|
| Boom outreach                 | 13.7m, and 19.8m with options     |
| Hoisting height               | 16.3m, and 22m with options       |
| Transport dimensions LxWxH    | 3.93m x 0.80m x 1.97m             |
| Total weight                  | 4.400kg, and 4.700kg with options |
| Boom angle                    | -5° to 83°                        |
| Boom system                   | Cylinder and chain system         |
| Slewing angle                 | 360°                              |
| Driving speed                 | 1st gear: 1.1km/h                 |
|                               | 2nd gear: 2.3km/h                 |
|                               | 3rd gear: 2.9km/h                 |
| Engine                        | Yanmar 3-cylinder diesel          |
| Inclination angle, driving    | 20°                               |
| Outrigger pressure            | 4.500kg per outrigger             |
| Ground pressure, tracks       | 0.72kg/cm²                        |
| Extendible, removable ballast | 1.340kg                           |
| Noise                         | 75dB                              |
|                               |                                   |