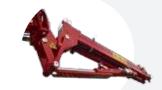

## HOEFLON C10

Lift 4000kg in the Netherlands without a crane permit. You can with our C10 compact crane, making it the perfect choice for heavier work in industry and steel erection. Even at a hoisting height of 21m this crane still has an enormous hoisting capacity of 750kg.

The C10 compact crane has three speeds, making it exceptionally manoeuvrable.

The removable ballast and the easily detachable options make it possible to quickly reduce the total weight of the crane. Simply put, this is a machine with many possibilities.