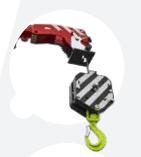

| Dimensions including winch and jib | 4.15m x 0.80m x 2.07m        |
|------------------------------------|------------------------------|
| Fly jib                            | 5.0m                         |
| Winch                              | 1.000kg, 2.000kg and 4.000kg |
| Hoisting speed with winch          | 20.8m/min                    |
| Winch cable                        | 50m long                     |
| Extension section                  | 30° adjustable               |
| Electric motor                     | 400V / 3 phase               |
| Slewing                            | unlimited                    |
| Crawler                            | non-marking                  |
| Lighting                           | work light on boom and jib   |
| Speed controller                   | 900 to 1,700rpm              |
| Storage box                        | extra storage box            |
|                                    |                              |