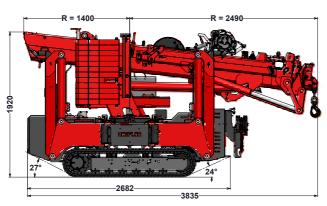

| Capacity                      | 4.000kg                           |
|-------------------------------|-----------------------------------|
| Boom outreach                 | 13.7m, and 19.8m with options     |
| Hoisting height               | 16.3m, and 22m with options       |
| Transport dimensions LxWxH    | 3.93m x 0.80m x 1.97m             |
| Total weight                  | 4.400kg, and 4.700kg with options |
| Boom angle                    | -5° to 83°                        |
| Boom system                   | Cylinder and chain system         |
| Slewing angle                 | 360°                              |
| Driving speed                 | 1st gear: 1.1km/h                 |
|                               | 2nd gear: 2.3km/h                 |
|                               | 3rd gear: 2.9km/h                 |
| Engine                        | Yanmar 3-cylinder diesel          |
| Inclination angle, driving    | 20°                               |
| Outrigger pressure            | 4.500kg per outrigger             |
| Ground pressure, tracks       | 0.72kg/cm²                        |
| Extendible, removable ballast | 1.340kg                           |
| Noise                         | 75dB                              |
|                               |                                   |

| Dimensions including winch and jib | 4.15m x 0.80m x 2.07m        |
|------------------------------------|------------------------------|
| Fly jib                            | 5.0m                         |
| Winch                              | 1.000kg, 2.000kg and 4.000kg |
| Hoisting speed with winch          | 20.8m/min                    |
| Winch cable                        | 50m long                     |
| Extension section                  | 30° adjustable               |
| Electric motor                     | 400V / 3 phase               |
| Slewing                            | unlimited                    |
| Crawler                            | non-marking                  |
| Lighting                           | work light on boom and jib   |
| Speed controller                   | 900 to 1,700rpm              |
| Storage box                        | extra storage box            |
|                                    |                              |