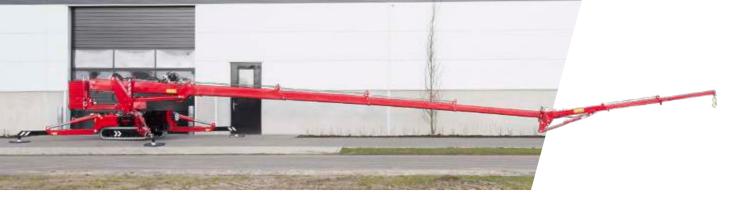

## HOEFLON C10

Lift 4000kg in the Netherlands without a crane permit. You can with our C10 compact crane, making it the perfect choice for heavier work in industry and steel erection. Even at a hoisting height of 21m this crane still has an enormous hoisting capacity of 750kg.

The C10 compact crane has three speeds, making it exceptionally manoeuvrable.

The removable ballast and the easily detachable options make it possible to quickly reduce the total weight of the crane. Simply put, this is a machine with many possibilities.