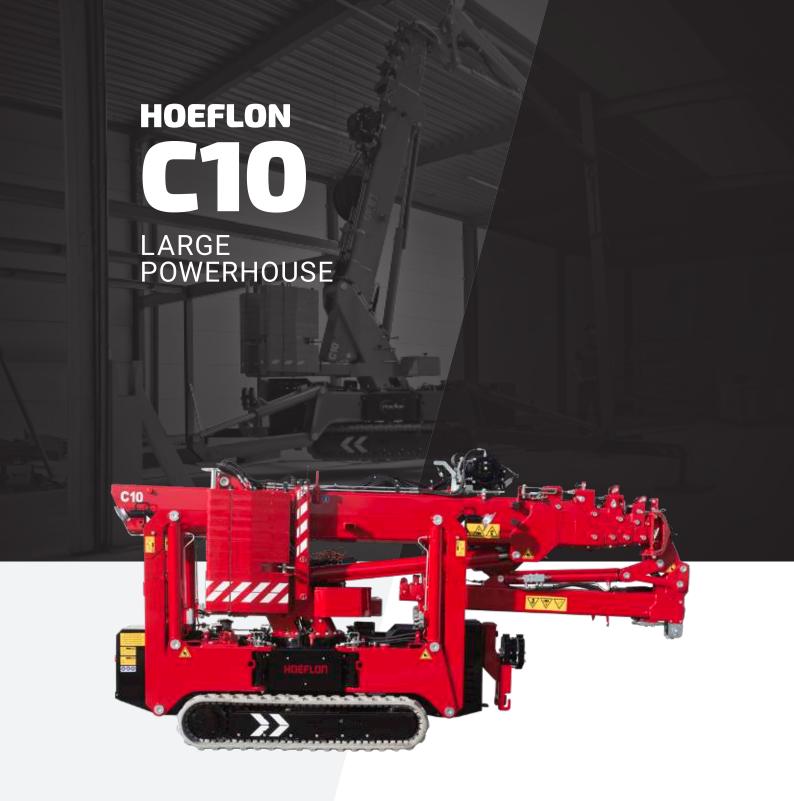

## HOEFLON C10

Lift 4000kg in the Netherlands without a crane permit. You can with our C10 compact crane, making it the perfect choice for heavier work in industry and steel erection. Even at a hoisting height of 21m this crane still has an enormous hoisting capacity of 750kg.

The C10 compact crane has three speeds, making it exceptionally manoeuvrable.

The removable ballast and the easily detachable options make it possible to quickly reduce the total weight of the crane. Simply put, this is a machine with many possibilities.